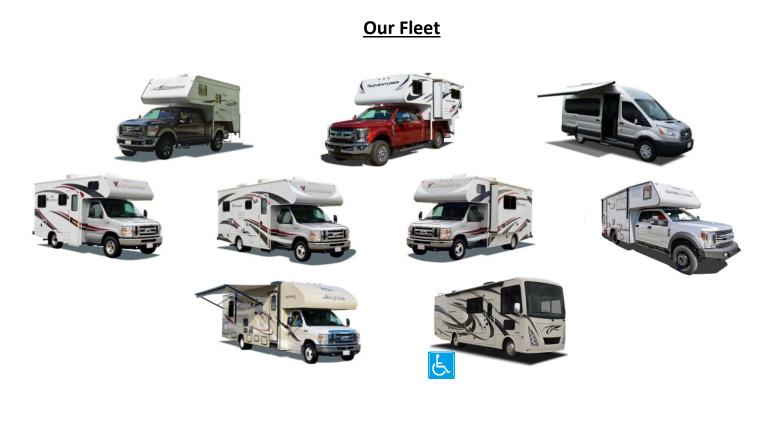

# **2020 Nightly Rental Rates**

Toll Free: 1-800-661-2441

Email: fraserway@fraserway.com

Website: www.fraserway.com

|                                  | Western Canada: Vancouver, Calgary, Edmonton |                 |                 |                 |                 |
|----------------------------------|----------------------------------------------|-----------------|-----------------|-----------------|-----------------|
| Vehicle                          | Jan 01 – May 31                              | Jun 01 – Jun 30 | Jul 01 – Aug 31 | Sep 01 – Sep 25 | Sep 26 – Dec 31 |
| Van Conversion*                  | 90                                           | 135             | 205             | 165             | 85              |
| Truck-Camper                     | 90                                           | 140             | 210             | 165             | 90              |
| TC Slide-Dinette / TC Slide-Bunk | 100                                          | 155             | 220             | 180             | 100             |
| C-Small Motorhome*               | 85                                           | 135             | 210             | 165             | 80              |
| C-Medium Motorhome               | 95                                           | 155             | 255             | 185             | 85              |
| C-Large Motorhome                | 105                                          | 165             | 280             | 190             | 90              |
| C-XLarge Motorhome               | 110                                          | 175             | 330             | 195             | 110             |
| A-30 Motorhome**                 | 160                                          | 235             | 375             | 230             | 160             |
| Overlander Motorhome             | 185                                          | 240             | 385             | 250             | 185             |
| A-30 (wheelchair accessible)**   | 165                                          | 246             | 385             | 250             | 170             |